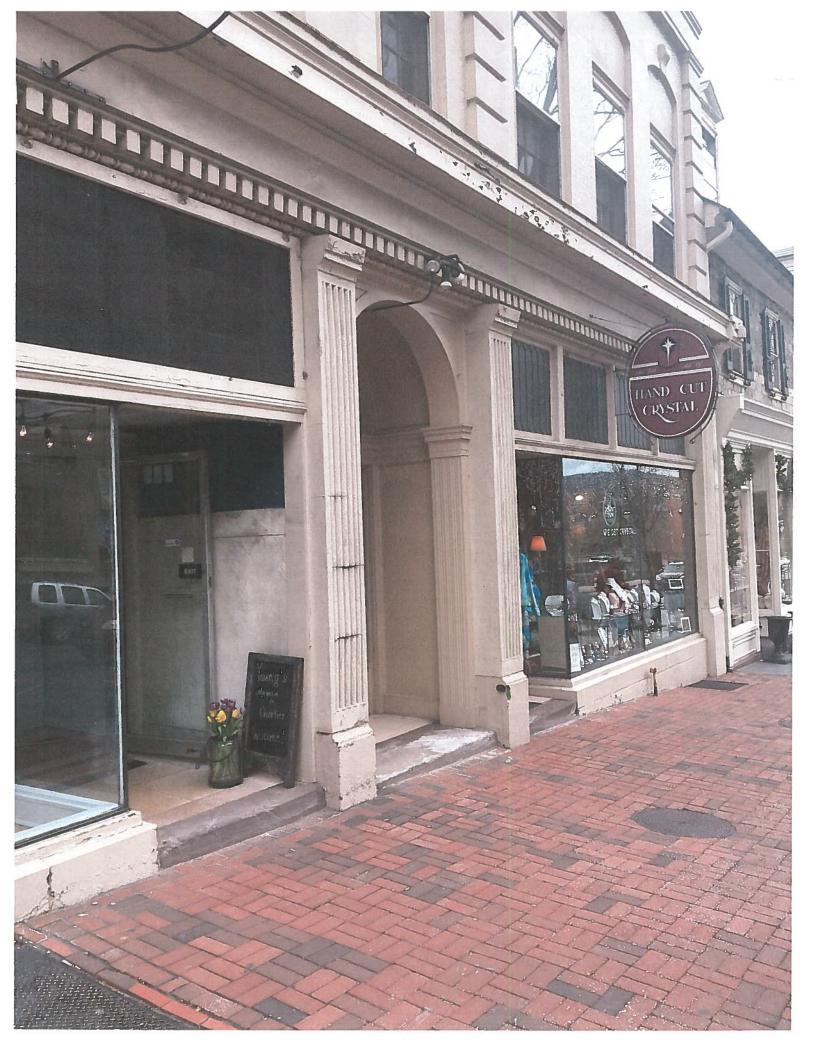

| 1.                                                                                                                                                                                                       | 1. <b>PHOTOGRAPHS</b> - Photographs of your building and neighboring buildings <b>must accompany</b> your application. |  |  |  |  |
|----------------------------------------------------------------------------------------------------------------------------------------------------------------------------------------------------------|------------------------------------------------------------------------------------------------------------------------|--|--|--|--|
| 2.                                                                                                                                                                                                       | . TYPE OF WORK PROPOSED – Check all that apply. Please bring any samples or manufactures specifications for            |  |  |  |  |
|                                                                                                                                                                                                          | products you will use in this project.                                                                                 |  |  |  |  |
| ł                                                                                                                                                                                                        | Trim and decorative woodwork Skylights                                                                                 |  |  |  |  |
| ł                                                                                                                                                                                                        | Siding and Masonry Metal work                                                                                          |  |  |  |  |
|                                                                                                                                                                                                          | Roofing, gutter and downspout                                                                                          |  |  |  |  |
|                                                                                                                                                                                                          | Windows, doors, and associated hardware _XSigns                                                                        |  |  |  |  |
|                                                                                                                                                                                                          | Storm windows and storm doors Demolition                                                                               |  |  |  |  |
|                                                                                                                                                                                                          | Shutters and associated hardware Other                                                                                 |  |  |  |  |
|                                                                                                                                                                                                          | Paint (Submit color chips – HARB only)                                                                                 |  |  |  |  |
| 3.                                                                                                                                                                                                       | <b>DRAWINGS OF PROPOSED WORK</b> – Required drawings <u>must accompany</u> your application. Please submit <u>ONE</u>  |  |  |  |  |
| ORIGINAL AND TEN (10) COPIES OF DRAWINGS, PHOTOGRAPHS, APPLICATION FORM, AND ANY                                                                                                                         |                                                                                                                        |  |  |  |  |
| <u>SPECIFICATIONS</u>                                                                                                                                                                                    |                                                                                                                        |  |  |  |  |
| Alteration, renovation, restoration (1/4 or 1/8"=1'0" scale drawings required IF walls or openings altered.)                                                                                             |                                                                                                                        |  |  |  |  |
| New addition (1/4" or 1/8"=1'0" scale drawings: elevations, floor plans, site plan)                                                                                                                      |                                                                                                                        |  |  |  |  |
|                                                                                                                                                                                                          | New building or structure (1/4" or 1/8"=1'0" scale drawings: elevations, floor plans, site plan)                       |  |  |  |  |
|                                                                                                                                                                                                          | Demolition, removal of building features or building (1/4" or 1/8"=1'0" scale drawings: elevation of remaining site    |  |  |  |  |
|                                                                                                                                                                                                          | and site plan)                                                                                                         |  |  |  |  |
| $\underline{X}$ A scale drawing, with an elevation view, is required for all sign submittals                                                                                                             |                                                                                                                        |  |  |  |  |
| 4.                                                                                                                                                                                                       | DESCRIBE PROJECT – Describe any work checked in #2 and #3 above. Attach additional sheets as needed.                   |  |  |  |  |
| Hanging sign, similar in size and shape to former sign, installed by same company (probably using                                                                                                        |                                                                                                                        |  |  |  |  |
| existing hardware to hang. Scale of sign indicated in rendering from the sign company. Also want to use an A frame sign out front that is 32 inches high and 17 inches wide. Picture included of A-Frame |                                                                                                                        |  |  |  |  |
|                                                                                                                                                                                                          | Former Artsy Diva space                                                                                                |  |  |  |  |
|                                                                                                                                                                                                          | · · · · · · · · · · · · · · · · · · ·                                                                                  |  |  |  |  |
| 5. APPLICANT'S SIGNATURE Mayan Jon DATE: April 24, 2018                                                                                                                                                  |                                                                                                                        |  |  |  |  |
|                                                                                                                                                                                                          |                                                                                                                        |  |  |  |  |